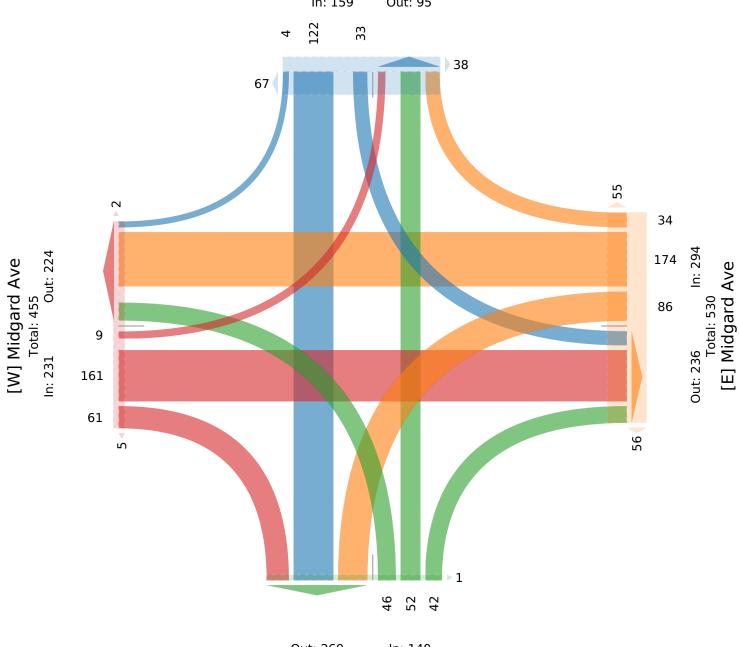

## **McElhanney**

Provided by: McElhanney Kamloops 710 Laval Crescent, Kamloops, BC, V2C5P3, CA

| Leg                     | Palo A | lto St |       |      |       |       | Midgar | d Ave |         |      |       |      | Palo Al | lto St |       |      |       |      | Midgar  | d Ave |       |             |       |      |       |
|-------------------------|--------|--------|-------|------|-------|-------|--------|-------|---------|------|-------|------|---------|--------|-------|------|-------|------|---------|-------|-------|-------------|-------|------|-------|
| Direction               | Southl | oound  |       |      |       |       | Westbo | und   |         |      |       |      | Northb  | ound   |       |      |       |      | Eastbou | ınd   |       |             |       |      |       |
| Time                    | R      | T      | L     | U    | App   | Ped*  | R      | T     | L       | U    | App   | Ped* | R       | T      | L     | U    | Арр І | Ped* | R       | T     | L     | U           | App   | Ped* | Int   |
| 2022-10-26 8:15AM       | 0      | 5      | 4     | 0    | 9     | 5     | 2      | 6     | 3       | 0    | 11    | 2    | 4       | 1      | 1     | 0    | 6     | 0    | 1       | 13    | 1     | 0           | 15    | 0    | 41    |
| 8:30AM                  | 0      | 5      | 0     | 0    | 5     | 5     | 1      | 5     | 5       | 0    | 11    | 3    | 3       | 2      | 2     | 0    | 7     | 0    | 1       | 6     | 0     | 0           | 7     | 1    | 30    |
| 8:45AM                  | 1      | 9      | 3     | 0    | 13    | 4     | 1      | 15    | 3       | 0    | 19    | 9    | 1       | 1      | 2     | 0    | 4     | 0    | 3       | 8     | 0     | 0           | 11    | 0    | 47    |
| 9:00AM                  | 0      | 6      | 3     | 0    | 9     | 5     | 1      | 4     | 3       | 0    | 8     | 6    | 2       | 1      | 1     | 0    | 4     | 0    | 2       | 8     | 0     | 0           | 10    | 0    | 31    |
| Total                   | 1      | 25     | 10    | 0    | 36    | 19    | 5      | 30    | 14      | 0    | 49    | 20   | 10      | 5      | 6     | 0    | 21    | 0    | 7       | 35    | 1     | 0           | 43    | 1    | 149   |
| % Approach              | 2.8%   | 69.4%  | 27.8% | 0%   | -     | -     | 10.2%  | 61.2% | 28.6%   | 0%   | -     | -    | 47.6%   | 23.8%  | 28.6% | 0%   | -     | -    | 16.3%   | 81.4% | 2.3%  | 0%          | -     | -    | -     |
| % Total                 | 0.7%   | 16.8%  | 6.7%  | 0% 2 | 24.2% | -     | 3.4%   | 20.1% | 9.4%    | 0% 3 | 32.9% | -    | 6.7%    | 3.4%   | 4.0%  | 0% 1 | 14.1% | -    | 4.7%    | 23.5% | 0.7%  | 0% <b>2</b> | 8.9%  | -    | -     |
| PHF                     | 0.250  | 0.786  | 0.500 | -    | 0.806 | -     | 0.625  | 0.483 | 0.650   | -    | 0.618 | -    | 0.750   | 0.625  | 0.750 | -    | 0.708 | -    | 0.583   | 0.659 | 0.250 | - (         | 0.712 | -    | 0.793 |
| Motorcycles             | 0      | 1      | 0     | 0    | 1     | -     | 0      | 0     | 0       | 0    | 0     | -    | 0       | 0      | 0     | 0    | 0     | -    | 0       | 0     | 0     | 0           | 0     | -    | 1     |
| % Motorcycles           | 0%     | 4.0%   | 0%    | 0%   | 2.8%  | -     | 0%     | 0%    | 0% (    | 0%   | 0%    | -    | 0%      | 0%     | 0%    | 0%   | 0%    | -    | 0%      | 0%    | 0%    | 0%          | 0%    | -    | 0.7%  |
| Lights                  | 1      | 21     | 6     | 0    | 28    | -     | 5      | 29    | 13      | 0    | 47    | -    | 6       | 5      | 6     | 0    | 17    | -    | 7       | 29    | 1     | 0           | 37    | -    | 129   |
| % Lights                | 100%   | 84.0%  | 60.0% | 0% 7 | 77.8% | -     | 100%   | 96.7% | 92.9% ( | 0% 9 | 95.9% | -    | 60.0%   | 100%   | 100%  | 0% 8 | 31.0% | -    | 100%    | 82.9% | 100%  | 0% <b>8</b> | 6.0%  | -    | 86.6% |
| Single-Unit Trucks      | 0      | 0      | 0     | 0    | 0     | -     | 0      | 0     | 0       | 0    | 0     | -    | 0       | 0      | 0     | 0    | 0     | -    | 0       | 0     | 0     | 0           | 0     | -    | 0     |
| % Single-Unit Trucks    | 0%     | 0%     | 0%    | 0%   | 0%    | -     | 0%     | 0%    | 0% (    | 0%   | 0%    | -    | 0%      | 0%     | 0%    | 0%   | 0%    | -    | 0%      | 0%    | 0%    | 0%          | 0%    | -    | 0%    |
| Articulated Trucks      | 0      | 0      | 0     | 0    | 0     | -     | 0      | 0     | 0       | 0    | 0     | -    | 0       | 0      | 0     | 0    | 0     | -    | 0       | 0     | 0     | 0           | 0     | -    | 0     |
| % Articulated Trucks    | 0%     | 0%     | 0%    | 0%   | 0%    | -     | 0%     | 0%    | 0% (    | 0%   | 0%    | -    | 0%      | 0%     | 0%    | 0%   | 0%    | -    | 0%      | 0%    | 0%    | 0%          | 0%    | -    | 0%    |
| Buses                   | 0      | 0      | 0     | 0    | 0     | -     | 0      | 0     | 0       | 0    | 0     | -    | 0       | 0      | 0     | 0    | 0     | -    | 0       | 0     | 0     | 0           | 0     | -    | 0     |
| % Buses                 | 0%     | 0%     | 0%    | 0%   | 0%    | -     | 0%     | 0%    | 0% (    | 0%   | 0%    | -    | 0%      | 0%     | 0%    | 0%   | 0%    | -    | 0%      | 0%    | 0%    | 0%          | 0%    | -    | 0%    |
| Bicycles on Road        | 0      | 3      | 4     | 0    | 7     | -     | 0      | 1     | 1       | 0    | 2     | -    | 4       | 0      | 0     | 0    | 4     | -    | 0       | 6     | 0     | 0           | 6     | -    | 19    |
| % Bicycles on Road      | 0%     | 12.0%  | 40.0% | 0% 1 | 19.4% | -     | 0%     | 3.3%  | 7.1%    | 0%   | 4.1%  | -    | 40.0%   | 0%     | 0%    | 0% 1 | 19.0% | -    | 0%      | 17.1% | 0%    | 0% <b>1</b> | 4.0%  | -    | 12.8% |
| Pedestrians             | -      | -      | -     | -    | -     | 18    | -      | -     | -       | -    | -     | 20   | -       | -      | -     | -    | -     | 0    | -       | -     | -     | -           | -     | 1    |       |
| % Pedestrians           | -      | -      | -     | -    | - 1   | 94.7% | -      | -     | -       | -    | -     | 100% | -       | -      | -     | -    | -     | -    | -       | -     | -     | -           | - :   | 100% | -     |
| Bicycles on Crosswalk   | -      | -      | -     | -    | -     | 1     | -      | -     | -       | -    | -     | 0    | -       | -      | -     | -    | -     | 0    | -       | -     | -     | -           | -     | 0    |       |
| % Bicycles on Crosswalk | -      | -      | -     | -    | -     | 5.3%  | -      | -     | -       | -    | -     | 0%   | -       | -      | -     | -    | -     | -    | -       | -     | -     | -           | -     | 0%   | -     |

<sup>\*</sup>Pedestrians and Bicycles on Crosswalk. L: Left, R: Right, T: Thru, U: U-Turn

Wed Oct 26, 2022 AM Peak (8:15 AM - 9:15 AM) All Classes (Motorcycles, Lights, Single-Unit Trucks, Articulated Trucks, Buses, Pedestrians, Bicycles on Road, Bicycles on Crosswalk) All Movements

ID: 1013386, Location: 48.463606, -123.328932,

Site Code: TIN000176